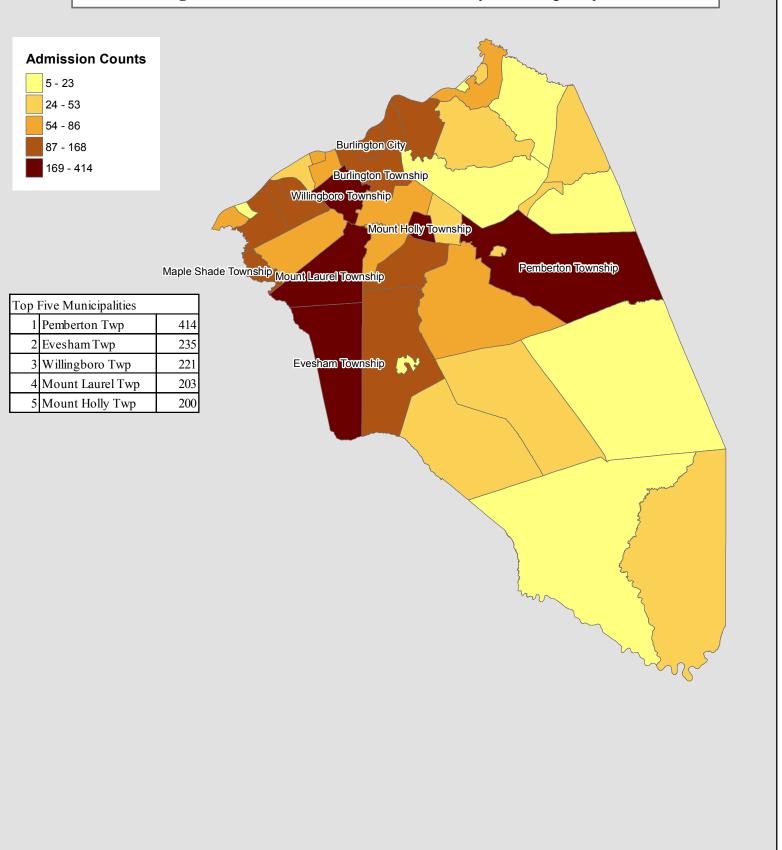

## New Jersey Substance Abuse Monitoring System (NJ-SAMS) Substance Abuse Treatment Admissions 1/1/2017-12/31/2017 **Burlington County Residents**

| Other Totals may be greater than 100% becau *Percentage calculations excluded miss |                  | 2%<br>ole response | Total Admissions =<br>es. Unduplicated Clients Admitted =  | 3,605<br>2,469 |
|------------------------------------------------------------------------------------|------------------|--------------------|------------------------------------------------------------|----------------|
| Hispanic Origin                                                                    | 165              | 5%                 |                                                            |                |
| Black (non-Hispanic)                                                               | 646              | 18%                | Fee For Service Unique Clients 541                         | 22%            |
| White (non-Hispanic)                                                               | 2,732            | 76%                | Fee For Service Admissions 1,192                           |                |
| Race/Ethnicity                                                                     | 0.700            | 760/               | Foo For Corving Adminstone 4 400                           | 220/           |
| Dece/Ethericity                                                                    |                  |                    | Mercer 134 4% Other                                        | 0 0%           |
| 55 and over                                                                        | 258              | 7%                 | Hunterdon 16 0% Warren                                     | 0 0%           |
| 45-54                                                                              | 488              | 14%                | Hudson 32 1% Union                                         | 14 0%          |
| 35-44                                                                              | 759              | 21%                | Gloucester 249 7% Sussex                                   | 14 0%          |
| 30-34                                                                              | 626              | 17%                | Essex 43 1% Somerset                                       | 5 0%           |
| 25-29                                                                              | 773              | 21%                | Cumberland 12 0% Salem                                     | 0 0%           |
| 22-24                                                                              | 408              | 11%                | Cape May 0 0% Passaic                                      | 209 6%         |
| 18-21                                                                              | 273              | 8%                 | Camden 547 15% Ocean                                       | 49 1%          |
| Under 18                                                                           | 20               | 1%                 | Burlington 1,708 47% Morris                                | 23 1%          |
| Age                                                                                | 00               | 40/                | Bergen 4 0% Monmouth                                       | 300 8%         |
| A ===                                                                              |                  |                    | Atlantic 197 5% Middlesex                                  | 44 1%          |
| Pregnant Women (Yes)**                                                             | 71               | 2%                 | County Where Patient Was Treated                           | 44 407         |
| . omaio                                                                            | 1,200            | JJ /0              | 1,700                                                      | 71 /0          |
| Female                                                                             | 1,265            | 35%                | Treated in County of Residence 1,708                       | 47%            |
| Male                                                                               | 2,339            | 65%                |                                                            | 0 /0           |
| Sex                                                                                |                  |                    | Other Insurance 91                                         |                |
| <del>-</del> -                                                                     |                  | - / 0              | Private Insurance 647                                      |                |
| Other                                                                              | 320              | 9%                 | Medicare 53                                                |                |
| IDRC                                                                               | 383              | 11%                | Medicaid 2,125                                             | 59%            |
| Interim Managing Entity (IME)                                                      | 68               | 2%                 | No Insurance 1,071                                         | 30%            |
| Criminal Justice                                                                   | 859              | 24%                | Health Insurance*                                          |                |
| Mental Health                                                                      | 52               | 1%                 | 2,007                                                      | 02/0           |
| DCPP/CPSAI                                                                         | 196              | 5%                 | Federal Poverty Level (0-133%)** 2,837                     | 92%            |
| Workforce NJ SAI                                                                   | 130              | 4%                 | Deal and hard of healing                                   | 0 /0           |
| Addiction Services Program                                                         | 441              | 12%                | Deaf and Hard of Hearing 3                                 |                |
| Family/Friend                                                                      | 133              | 4%                 | Blind and Visually Impaired 16                             |                |
| Self-referral                                                                      | 1,091            | 30%                | Developmental Disability 14                                |                |
| Referral Source                                                                    |                  |                    | DWI/DUI 883                                                |                |
| 3420/0110                                                                          | 200              | . 73               | DCPP/CPSAI 352                                             | 10%            |
| Suboxone                                                                           | 268              | 7%                 | Special Population*                                        |                |
| Methadone                                                                          | 580              | 16%                |                                                            | = · · ·        |
| Medication Assisted Therapy Plani                                                  | ned in Trea      | tment              | Arrest in the Last 30 Days (Yes) 208                       | 6%             |
| ·                                                                                  |                  |                    |                                                            |                |
| Early Intervention                                                                 | 10               | 0%                 | Other 178                                                  |                |
| Non-traditional Program                                                            | 0                | 0%                 | DCPP/Family Court 244                                      |                |
| Detox Outpatient Methadone                                                         | 1                | 0%                 | Drug Court 406                                             |                |
| Detox Outpatient Non-Methadone                                                     | 1                | 0%                 | DWI License Suspension 461                                 |                |
| Detox Hospital                                                                     | 2                | 0%                 | Probation/Parole 744                                       |                |
| Detox Residential                                                                  |                  | 11%                | Case Pending 430                                           |                |
|                                                                                    | 411              |                    |                                                            |                |
| Hospital Based Residential                                                         | 3 <del>4</del> 7 | 0%                 | None 1,435                                                 | 40%            |
| Short-Term Residential                                                             | 347              | 10%                | Legal Problem*                                             |                |
| Long-Term Residential                                                              | 150              | 4%                 | Jopaidiou 148                                              | 7/0            |
| Halfway House                                                                      | 79               | 2%                 | Separated 149                                              |                |
| Extended Care                                                                      | 0                | 0%                 | Widowed 36                                                 |                |
| Opioid Maintenance IOP                                                             | 164              | 5%                 | Married/Civil Union 426                                    |                |
| Opioid Maintenance OP                                                              | 385              | 11%                | Single/Divorced 2,994                                      | 83%            |
| Partial Hospitalization                                                            | 77               | 2%                 | Marital Status                                             |                |
| Intensive Outpatient (IOP)                                                         | 1,023            | 28%                | aopoao                                                     | . 0 / 0        |
| Outpatient Care (OP)                                                               | 954              | 26%                | Independent Living 2,828                                   |                |
| Level of Care                                                                      |                  |                    | Dependent Living/Institution 589                           |                |
| Smoke Tobacco (Yes)**                                                              | 2,109            | 59%                | Living Arrangement Homeless 185                            | 5%             |
|                                                                                    | 0.455            | =0°'               |                                                            |                |
| Intravenous Drug Users                                                             | 1,403            | 39%                | Employed Full/Part Time 1,201                              |                |
| Julier Drugs                                                                       | 137              | 7 /0               | Not in Labor Force 1,581                                   |                |
| Other Drugs                                                                        | 353<br>157       | 4%                 | Student 48                                                 |                |
| Cocaine<br>Marijuana                                                               | 209<br>353       | 6%<br>10%          | Employment Status Unemployed 774                           | 21%            |
| Other Opiates                                                                      | 326<br>209       | 9%<br>6%           | Employment Status                                          |                |
|                                                                                    | 1,576<br>326     | 44%<br>9%          | Some College 643                                           | 10%            |
| Heroin                                                                             | 980<br>1,576     | 27%<br>44%         |                                                            |                |
| Primary Drug** Alcohol                                                             | 980              | 27%                | Highest School Grade Completed Completed High School 2,408 | 67%            |
| Primary Drug**                                                                     |                  |                    | Highest School Grade Completed                             |                |
|                                                                                    |                  |                    |                                                            |                |